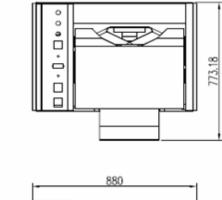

e chute, in seconds it pops out fully sealed.

This machine uses polyethylene film in single sheet form, No more expensive Pre made plastic bags!

#### Operation:

Turn machine on, attach air line to machine, adjust machine width/height to suit your product, and attach film to machine. You are now ready to start. Place your product in the infeed shoot and the machine will sense when the product is in the seal area and seal your product, the machine then drops the product out of the machine into the hopper.

Characteristics and strong points:

- \*Adjustable temperature control
- \*Safety Guarding
- \*Hot wire sealing system
- \*Pneumatic operation
- \*suitable for A5/A4 up to 10mm thick

Power Requirements: 240v, 1 phase, 10 amp. Air Required

Machine dimensions: (LxWxH) 880x774x1039mm







## www.redblade.com.au

3 Elliot Street, Albion, Queensland 4010

Phone: 07 32622344 Fax: 07 32622074

Email: sales@redblade.com.au