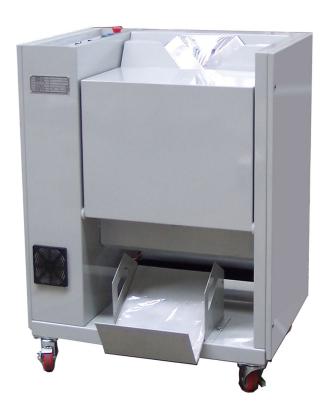

### **CHAN-YEH CY-206 Mail Bag Machine**

The CY-206 Mailbag machine is a robust and simple to use unit with reliable and easy to adjust analog controls (no difficult digital control panels), it makes bagging a breeze! Simply drop your article into the chute, in seconds it pops out fully sealed.

This machine uses polyethylene film in single sheet form, No more expensive Pre made plastic bags!

#### Operation:

Turn machine on, attach air line to machine, adjust machine width/height to suit your product, and attach film to machine. You are now ready to start. Place your product in the infeed shoot and the machine will sense when the product is in the seal area and seal your product, the machine then drops the product out of the machine into the hopper.

Characteristics and strong points:

- \*Adjustable temperature control
- \*Safety Guarding
- \*Hot wire sealing system
- \*Pneumatic operation
- \*suitable for A5/A4 up to 10mm thick

Power Requirements: 240v, 1 phase, 10 amp. Air Required