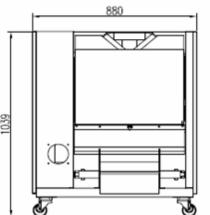

chute, in seconds it pops out fully sealed.

This machine uses polyethylene film in single sheet form, No more expensive Pre made plastic bags!

#### Operation:

Turn machine on, attach air line to machine, adjust machine width/height to suit your product, and attach film to machine. You are now ready to start. Place your product in the infeed shoot and the machine will sense when the product is in the seal area and seal your product, the machine then drops the product out of the machine into the hopper.

Characteristics and strong points:

- \*Adjustable temperature control
- \*Safety Guarding
- \*Hot wire sealing system
- \*Pneumatic operation
- \*suitable for A5/A4 up to 10mm thick

Power Requirements: 240v, 1 phase, 10 amp. Air Required

Machine dimensions: (LxWxH) 880x774x1039mm







## www.redblade.com.au

3 Elliot Street, Albion, Queensland 4010

Phone: 07 32622344 Fax: 07 32622074

Email: sales@redblade.com.au